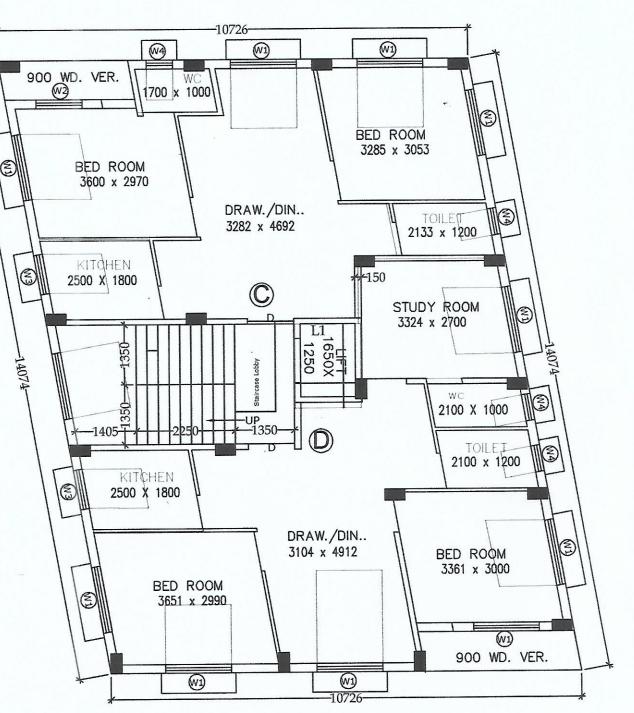

## <u>THE SCHEDULE – B ABOVE REFERRED TO</u> <u>THE SAID APARTMENT / UNIT</u>

ALL THAT the Flat No. \_\_\_\_\_ on the \_\_\_\_\_ Floor of the Building having carpet area of \_\_\_\_\_ square feet corresponding to Build-up area of \_\_\_\_\_\_ square feet as per the Floor Plan and pro rata share in the "common areas" working out to a Super Build–Up area of \_\_\_\_\_\_ square feet on \_\_\_\_\_\_ Floor of Building named "\_\_\_\_" under construction on the Schedule-A Land Together with the right to use \_\_\_\_\_\_ Garage / Closed Car Parking Space (Dependent/Independent) admeasuring Sq. Ft. located on the Ground Floor.