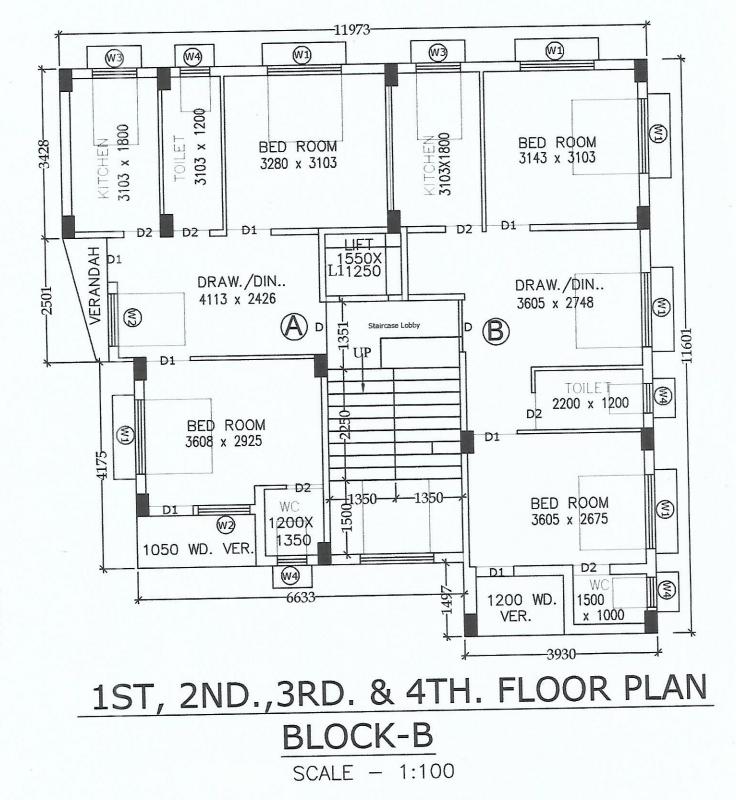

## <u>THE SCHEDULE – B ABOVE REFERRED TO</u> <u>THE SAID APARTMENT / UNIT</u>

ALL THAT the Flat No. \_\_\_\_\_ on the \_\_\_\_\_ Floor of the Building having carpet area of \_\_\_\_\_ square feet corresponding to Build-up area of \_\_\_\_\_\_ square feet as per the Floor Plan and pro rata share in the "common areas" working out to a Super Build–Up area of \_\_\_\_\_\_ square feet on \_\_\_\_\_\_ Floor of Building named "\_\_\_\_" under construction on the Schedule-A Land Together with the right to use \_\_\_\_\_\_ Garage / Closed Car Parking Space (Dependent/Independent) admeasuring Sq. Ft. located on the Ground Floor.